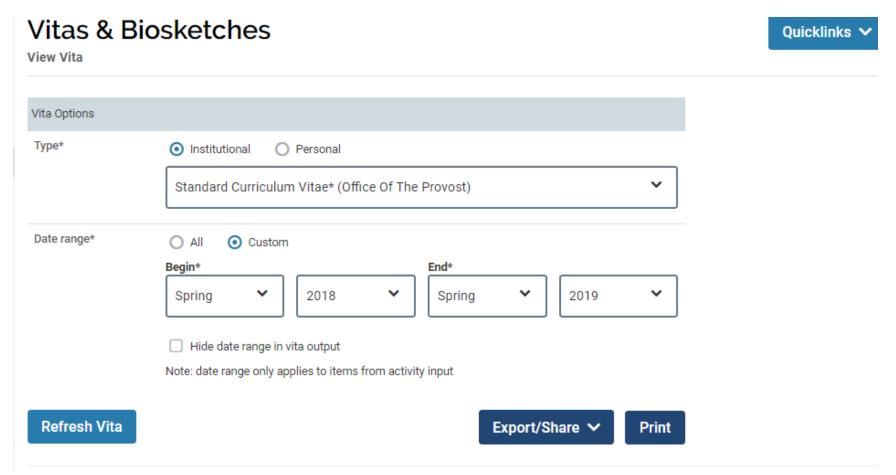

Once the eye ball icon is selected, you may edit the date range you would like to see by using all your information on file or entering custom dates. Click on "Refresh Vita" once you are ready to view your vita. Scroll down to view or simply export your vita as a PDF or word document.