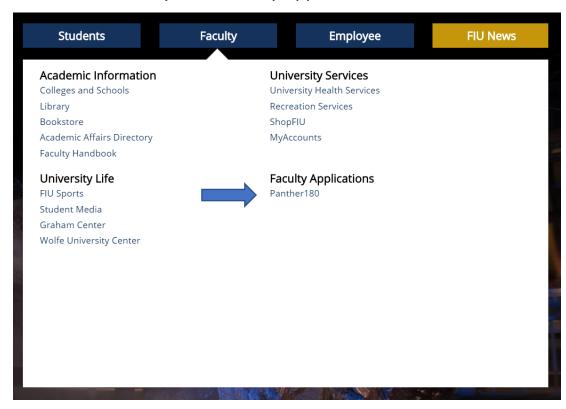

# How Do I Login to Panther180?

http://panther180.fiu.edu

https://my.fiu.edu

OR

• Click on Faculty tab > Faculty Applications > Panther180