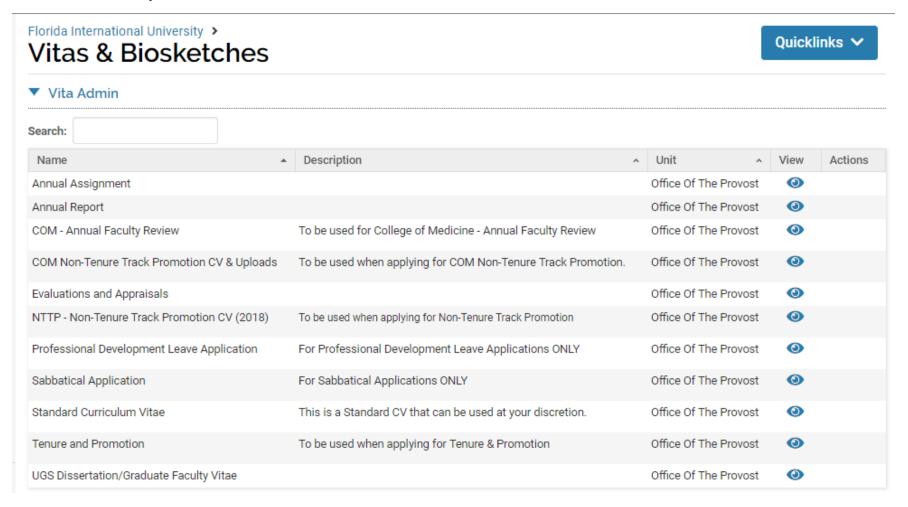

Please note the next slide will differ for each unit as there may or may not be specific templates created for your unit.

If you see a template that you would like to use for your own use, you would select the eye ball icon.

If you do not see a template and wish for one to be created, please email <a href="Panther180@fiu.edu">Panther180@fiu.edu</a> to set up a meeting to discuss the use of this wanted vita. (Please note that the image above is only an example)

Once the eye ball icon is selected, you may edit the date range you would like to see by using all your information on file or entering custom dates. Click on "Refresh Vita" once you are ready to view your vita. Scroll down to view or simply export your vita as a PDF or word document.