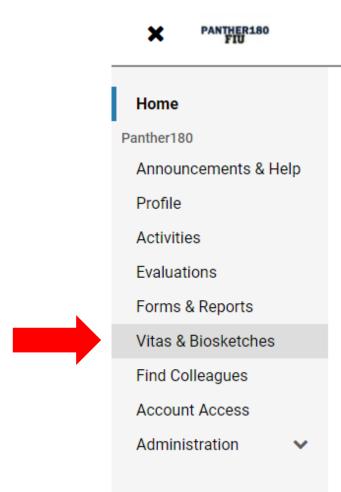

#### Your Ad

Update Activiti
Activity Input | 20

2016-2017 Self Activity Input | 20

You have been Activity Input | Pa

Assign Activity

To get to your "Vitas & Biosketches", please select from the navigation menu on the left of your dashboard.