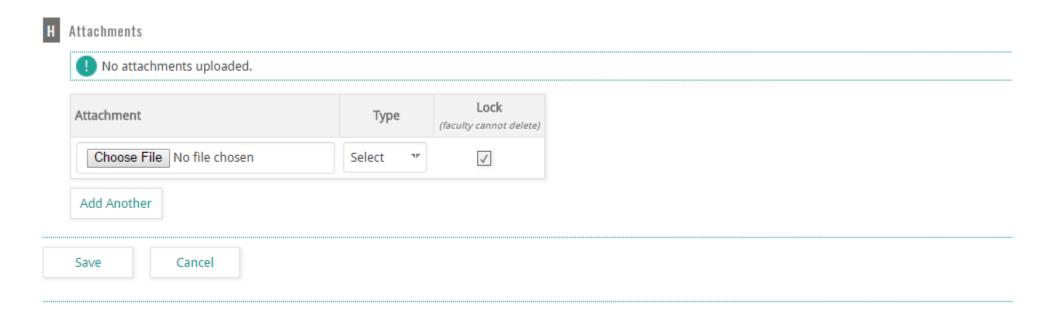

## Submitting the Faculty Evaluation

Add any supplemental documents and hit "Save"