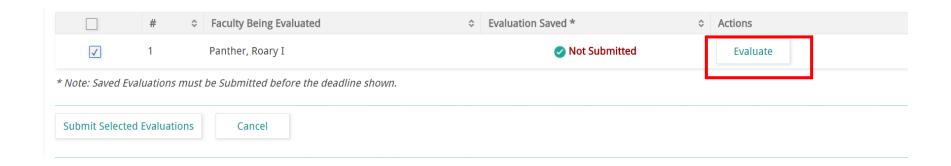

## Submitting the Faculty Evaluation Click on "Evaluate"

## Submitting the Faculty Evaluation

## **Submitting Faculty Evaluations**

Select the all evaluations and hit "Submit Selected Evaluations".