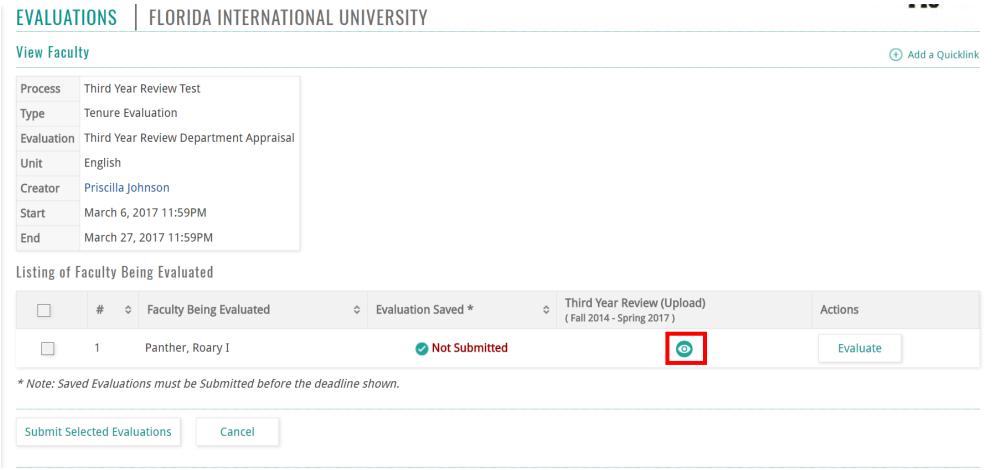

## Submitting the Faculty Evaluation Click on "Evaluate"

## Submitting the Faculty Evaluation