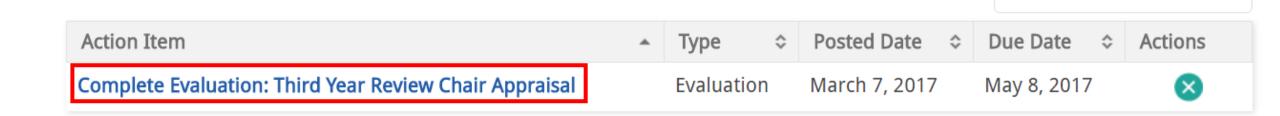

## Click on the Dashboard Message

# To review the Self-Evaluation/Report, Click on the