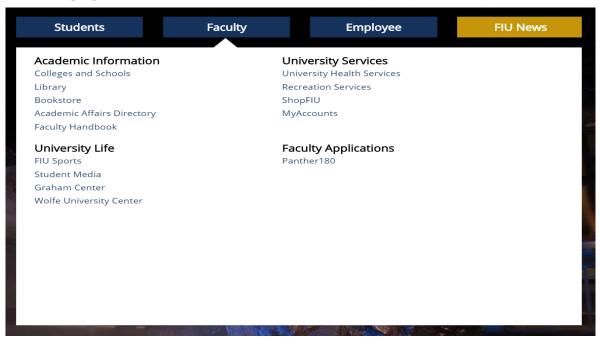

## How Do I Login to Panther180?

• http://provost.fiu.edu/panther180

- https://my.fiu.edu
- Click on Faculty tab > Faculty Applications > Panther180