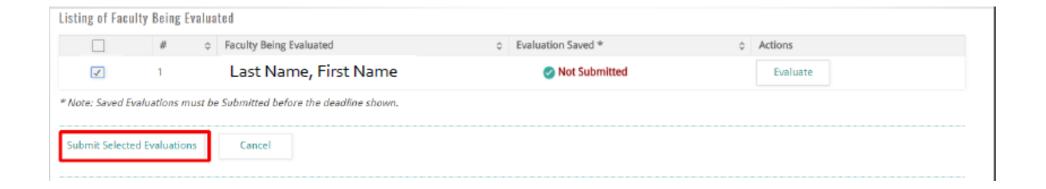

## **Submitting Faculty Evaluations**

Select the all evaluations and hit "Submit Selected Evaluations".