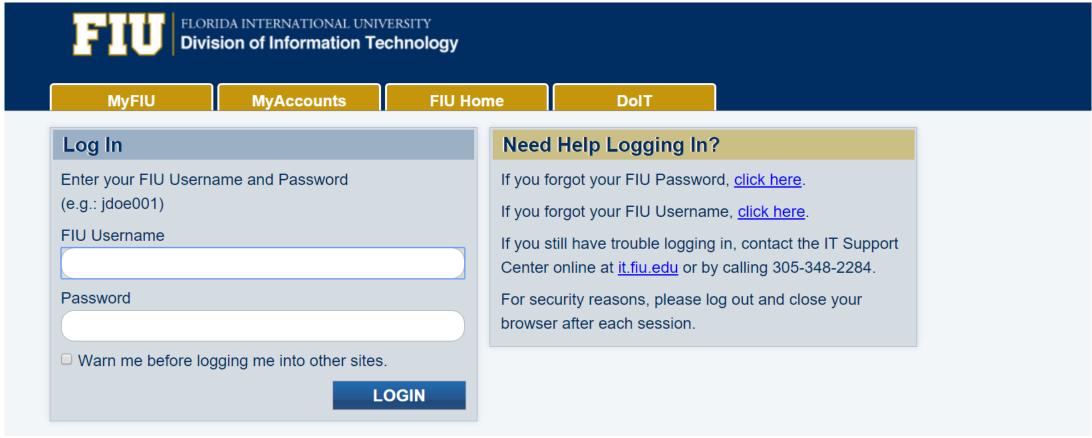

# Single Sign-On has been implemented which allows faculty to login with their AD credentials