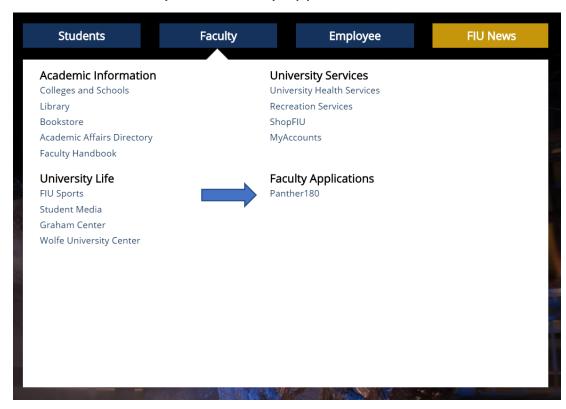

### How Do I Login to Panther180?

http://panther180.fiu.edu

https://my.fiu.edu

OR

• Click on Faculty tab > Faculty Applications > Panther180